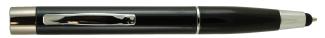

## **SPECIFICATIONS:**

**Brand:** Monteverde

Name: Power Bank 2.0 Ballpoint Pen W/stylus and

iPhone Connector

**Colors:** Pearl Black & Electric Blue **Writing Mode:** Electronic Ballpoint Pen

**Mechanism:** Twist Action **Refill:** #2000, Mini refill

MV20582, UPC# 080333205822, Pearl Black

MV20583, UPC# 080333205839, Electric Blue

#2000, Mini Refill

Clamshell (hanging box)