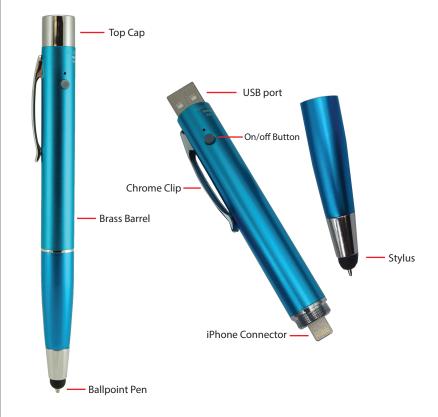

## **SPECIFICATIONS:**

**Brand:** Monteverde

Name: Power Bank 2.0 Ballpoint Pen W/stylus and

iPhone Connector

**Colors:** Pearl Black & Electric Blue **Writing Mode:** Electronic Ballpoint Pen

**Mechanism:** Twist Action **Refill:** #2000, Mini refill

## **ADDITIONAL INFORMATION:**

Built In Battery Capacity: 650mAh Cell: Lithium polymer electric core

Input: DC5V

Output: DC5V/1A, max1.2A Charging time: 2 hours

Charge Phone from Pen

- 1. Twist front section from barrel & connect to phone.
- 2. Hold on/off button until blue light switches on to charge phone. To charge Pen to computer
- 1. Pull top cap from & connect USB port to computer to charge.
- 2. Red light should switch on when charging pen to computer.
- · Has on/off button.
- The battery can be circularly charged at least 300 times, fully charged 1 time.
- The battery in IOS is requested to charge after 3 months.