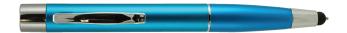

## **SPECIFICATIONS:**

**Brand:** Monteverde

Name: Power Bank 2.0 Ballpoint Pen W/stylus and

iPhone Connector

**Colors:** Pearl Black & Electric Blue **Writing Mode:** Electronic Ballpoint Pen

**Mechanism:** Twist Action **Refill:** #2000, Mini refill

MV20582, UPC# 080333205822, Pearl Black

MV20583, UPC# 080333205839, Electric Blue

#2000, Mini Refill

Clamshell (hanging box)